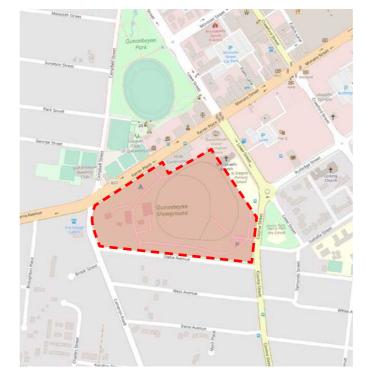

| QUEANBEYAN SHOWGROUND |                                                                                                                                                                       |  |  |  |  |
|-----------------------|-----------------------------------------------------------------------------------------------------------------------------------------------------------------------|--|--|--|--|
| Summary               | A basic showground with fundamenta<br>facilities and limited carparks.<br>Queanbeyan, Queanbeyan-Palerang<br>Regional Council                                         |  |  |  |  |
| Location              |                                                                                                                                                                       |  |  |  |  |
| Size                  | 9 ha                                                                                                                                                                  |  |  |  |  |
| Programs              | <ul> <li>Accessible</li> <li>Disabled Amenities and Access</li> <li>Kitchen</li> <li>Toilets/ Shower</li> <li>Formalised carpark</li> <li>Overflow parking</li> </ul> |  |  |  |  |
| Carpark               | Approx. 22 formalised parking spaces                                                                                                                                  |  |  |  |  |
|                       |                                                                                                                                                                       |  |  |  |  |