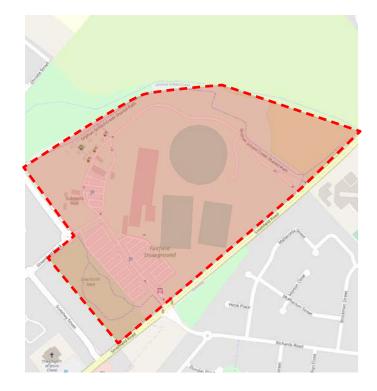

# PRECEDENT STUDY

| FAIRFIELD SHOWGROUND |                                                                                                                                                                                                                                                                                                                                                                                                                                |  |  |  |  |
|----------------------|--------------------------------------------------------------------------------------------------------------------------------------------------------------------------------------------------------------------------------------------------------------------------------------------------------------------------------------------------------------------------------------------------------------------------------|--|--|--|--|
| Summary              | A large showground precinct with multi-purpose indoor-outdoor facilities.                                                                                                                                                                                                                                                                                                                                                      |  |  |  |  |
| Location             | Prairiewood, Fairfield City Council                                                                                                                                                                                                                                                                                                                                                                                            |  |  |  |  |
| Size                 | 33 ha                                                                                                                                                                                                                                                                                                                                                                                                                          |  |  |  |  |
| Programs             | <ul> <li>Synthetic football fields</li> <li>AFL/cricket field</li> <li>Various clubs</li> <li>Reconstructed levee</li> <li>Market lawn and indoor market</li> <li>Cafe</li> <li>Amenities building and toilets</li> <li>Playground</li> <li>Bushland</li> <li>Community Amphitheatre</li> <li>Sport and function centres</li> <li>Festivals and major events</li> <li>Formalised carparks</li> <li>Overflow carpark</li> </ul> |  |  |  |  |
| Carpark              | Over 600 formalised parking spaces                                                                                                                                                                                                                                                                                                                                                                                             |  |  |  |  |