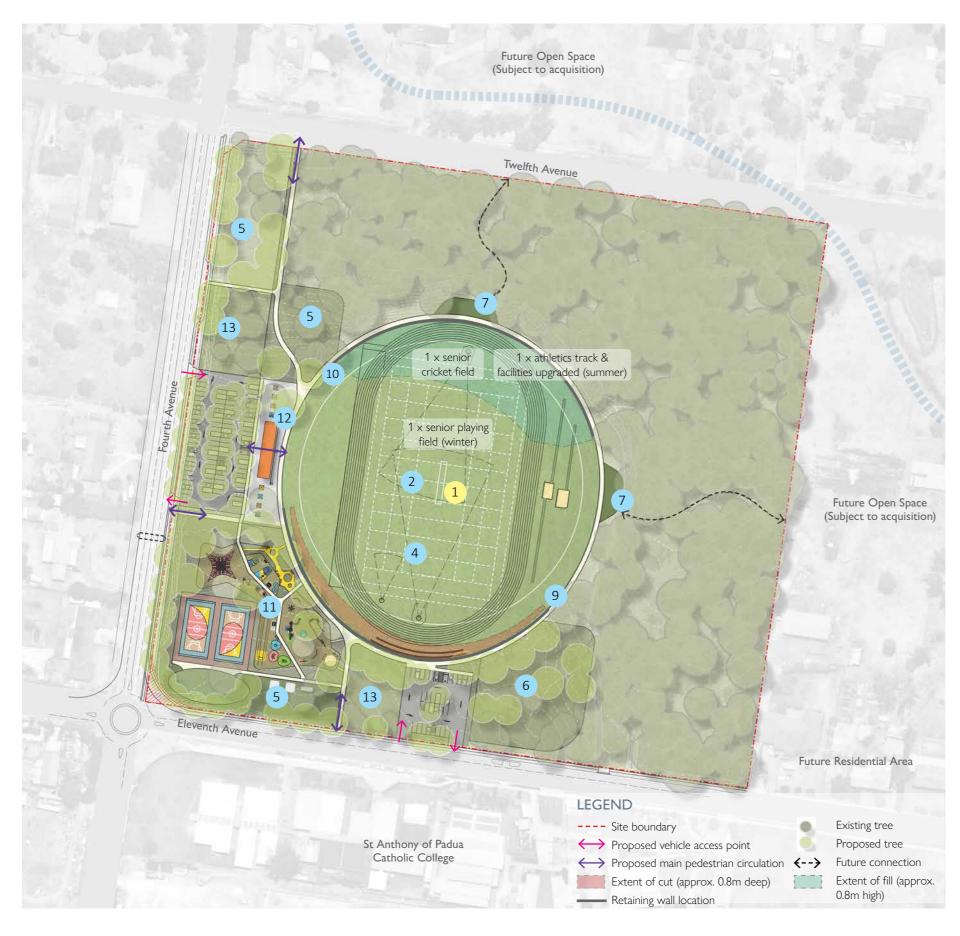

### **IMPACTS AND BENEFITS**

In this option, the proposed design aims to strike a balance between community sports activities and spaces for passive recreation, all while accommodating the showground purpose.

### Impacts

- The cricket pitch intersecting with the senior rectangular field and athletics track is not considered best practice.
- 2 The funding requirement outlined in the current Contributions Plan is only partially met.

#### **Benefits**

- The place fosters an inviting and inclusive atmosphere for both sporting and non-sporting communities.
- The sports field includes cricket, a senior playing field, and an athletics track with its associated facilities.
- 3 Diverse programs are offered to meet the varied demands of the local community.
- The proposed design is flexible to accommodate showground purposes such as holding events, festivals and pop-up markets.
- 5 Informal spaces are provided for accommodating recreational activities.
- 6 Dog off-leash and informal training spaces are included.
- 7 Several breakout spaces are incorporated to facilitate active activities, game-watching and social gatherings.
- 8 Spaces are shaded with high canopy coverage.
- 9 Spatial and visual openness is enhanced by removing fencing around the sports field.
- The oval shape is retained for showground usage.
- Play space and lawn areas are located in close proximity to a carpark.
- A brand new sports amenities building is constructed to support community sports activities.
- 13 Controlled overflow parking options are included for major events.

1:2000 @ A3 0 20 40 60 100m