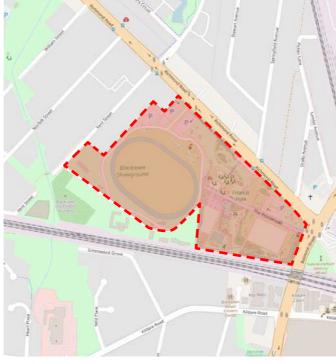

| BLACKTOWN SHOWGROUND |                                                                                                                                                                                                                                                                                                                                        |  |  |  |  |
|----------------------|----------------------------------------------------------------------------------------------------------------------------------------------------------------------------------------------------------------------------------------------------------------------------------------------------------------------------------------|--|--|--|--|
| Summary              | A medium scale park-integrated showground precinct.                                                                                                                                                                                                                                                                                    |  |  |  |  |
| Location             | Blacktown, Blacktown City Council                                                                                                                                                                                                                                                                                                      |  |  |  |  |
| Size                 | 14 ha                                                                                                                                                                                                                                                                                                                                  |  |  |  |  |
| Programs             | <ul> <li>Accessible</li> <li>Playgrounds for 2-14 years old, including a water play park</li> <li>Picnic tables and shelters</li> <li>Basketball courts</li> <li>Sportsfield</li> <li>Walking path</li> <li>Cafe</li> <li>Toilets</li> <li>Community garden</li> <li>Outdoor fitness equipment</li> <li>Formalised carparks</li> </ul> |  |  |  |  |
| Carpark              | Approx. 260 formalised parking spaces                                                                                                                                                                                                                                                                                                  |  |  |  |  |