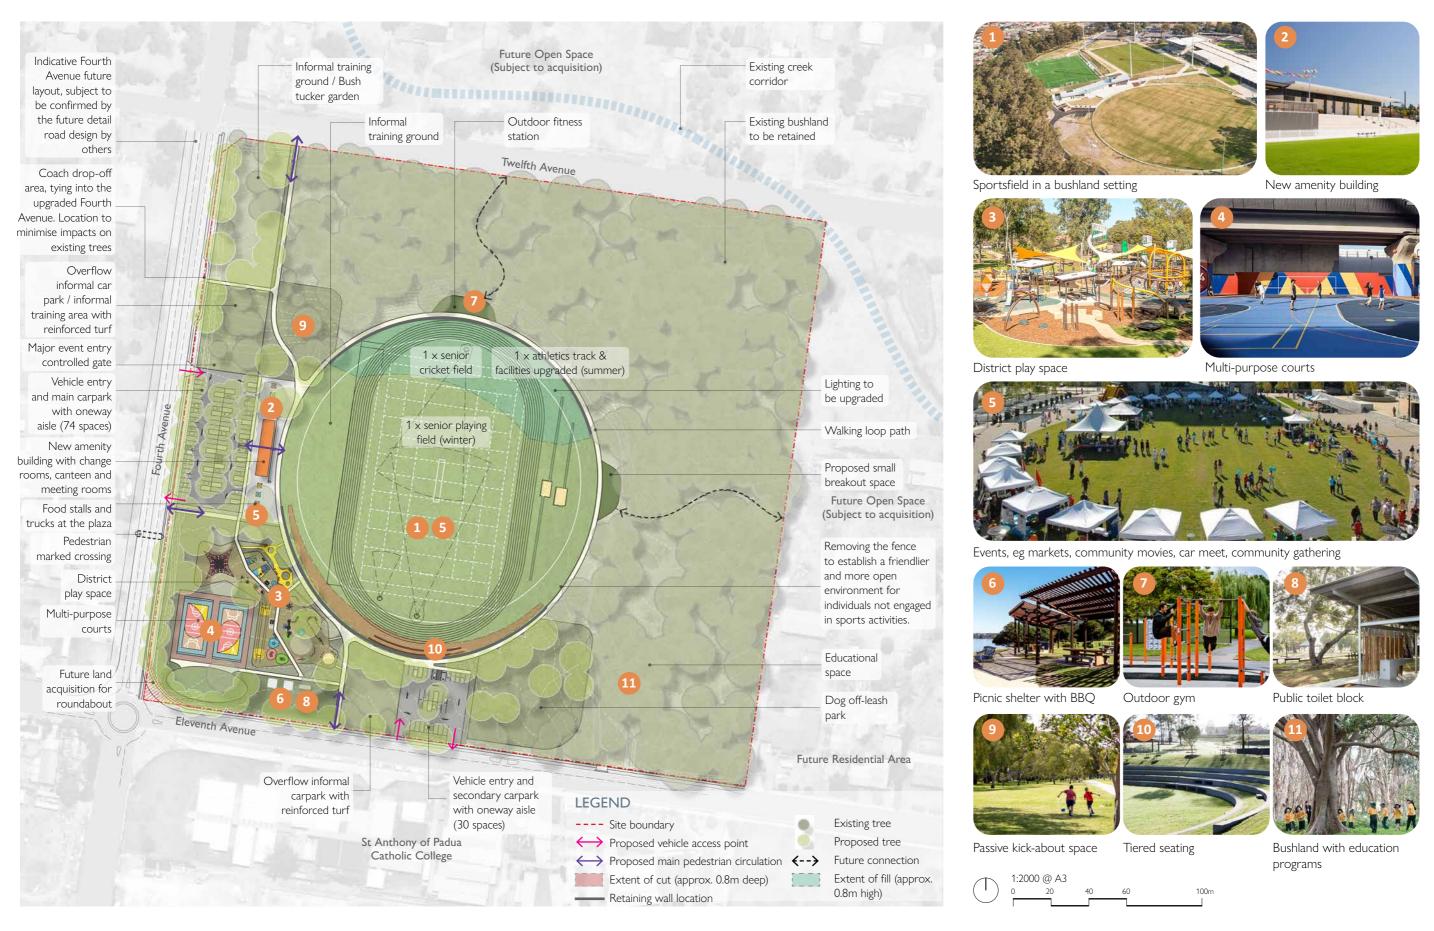

### **IMPACTS AND BENEFITS**

In this option, the proposed design aims to strike a balance between community sports activities and spaces for passive recreation, all while accommodating the showground purpose.

### Impacts

- The cricket pitch intersecting with the senior rectangular field and athletics track is not considered best practice.
- 2 The funding requirement outlined in the current Contributions Plan is only partially met.

#### **Benefits**

- The place fosters an inviting and inclusive atmosphere for both sporting and non-sporting communities.
- The sports field includes cricket, a senior playing field, and an athletics track with its associated facilities.
- 3 Diverse programs are offered to meet the varied demands of the local community.
- The proposed design is flexible to accommodate showground purposes such as holding events, festivals and pop-up markets.
- 5 Informal spaces are provided for accommodating recreational activities.
- 6 Dog off-leash and informal training spaces are included.
- 7 Several breakout spaces are incorporated to facilitate active activities, game-watching and social gatherings.
- 8 Spaces are shaded with high canopy coverage.
- 9 Spatial and visual openness is enhanced by removing fencing around the sports field.
- The oval shape is retained for showground usage.
- Play space and lawn areas are located in close proximity to a carpark.
- A brand new sports amenities building is constructed to support community sports activities.
- 13 Controlled overflow parking options are included for major events.