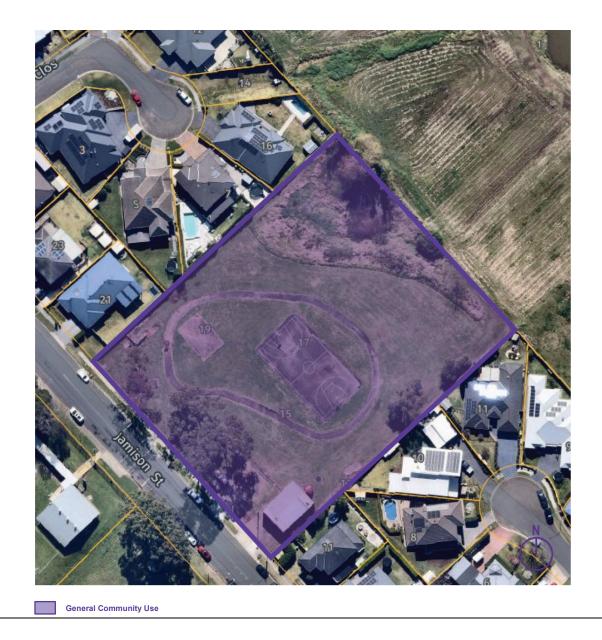

| Reserve/Dedication                  | 22                                                        |
|-------------------------------------|-----------------------------------------------------------|
|                                     | Reserve No: 88475<br>Name: Wilmington Reserve – Luddenham |
| Purpose(s)                          | Bush Fire Brigade Purposes                                |
| Categorisation                      | General Community Use                                     |
| Justification for assigned astagenu |                                                           |

Wilmington Reserve - Luddenham is the site of the local bushfire brigade building. It is proposed to be categorised as 'General Community Use' to provide facilities on the land, to meet the current and future needs of the local community and of the wider public.

Given other uses of the reserve the PoM may explore future categories of Park and Sportsground that cover the sports court and open grassed areas.