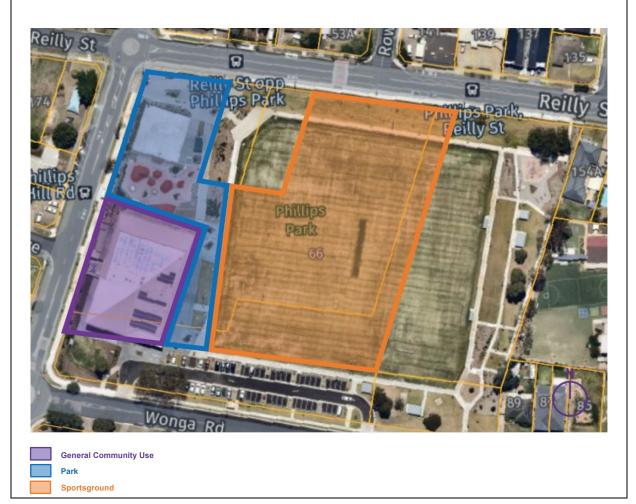

| Reserve/Dedication | 10                                            |
|--------------------|-----------------------------------------------|
|                    | Reserve No: 83052                             |
|                    | Name: Phillips Park/George Bates Hall, Lurnea |
| Purpose(s)         | Public Hall / Public Recreation               |
| Categorisation     | General Community Use<br>Sportsground<br>Park |

Phillips Park Lurnea included the former GEORGE BATES HALL part of recommend Categorisation of 'General Community Use' for the Community Hub building.

**'Sportsground'** applying to the part of the reserve which comprises a sports field, and associated facilities as these most closely align with the category objectives encompassing use for organised and informal sporting activities and games.

**'Park'** applying to the grassed area which includes seating in line with the category objectives to encourage and facilitate recreational, cultural, social and educational pastimes and activities.

|                                      | 11                                            |
|--------------------------------------|-----------------------------------------------|
| Reserve/Dedication                   | Reserve No: 500242                            |
|                                      | Name: Clinches Pond Reserve/Setton Recreation |
|                                      | Hall, Moorebank                               |
| Purpose(s)                           | Public Park                                   |
| Categorisation                       | Park                                          |
| Justification for assigned category: |                                               |