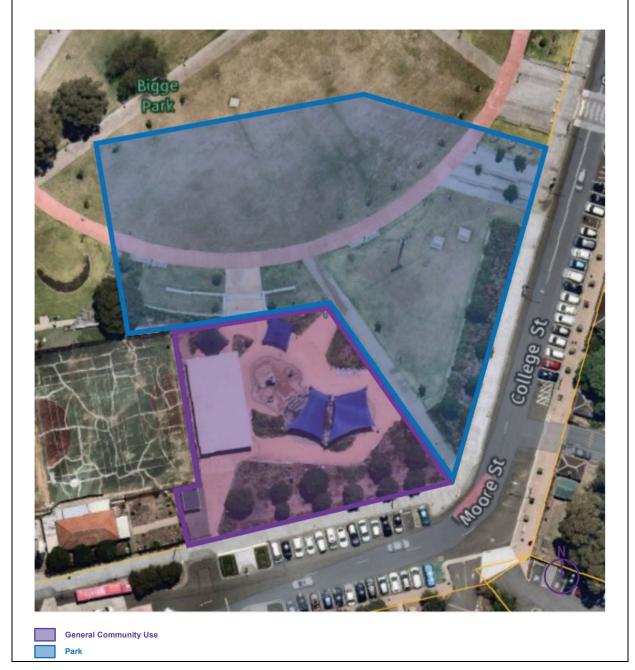

|                                     | 6                                   |
|-------------------------------------|-------------------------------------|
| Reserve/Dedication                  | Reserve No: 93451                   |
|                                     | Name: Former Liverpool Bowling Club |
|                                     | (demolished), Liverpool             |
| Purpose(s)                          | Future Public Requirements          |
| Categorisation                      | Park<br>General Community Use       |
| Justification for assigned category |                                     |

The former Bigge Park Bowling Club area now a Waterplay Park including amenities this area as 'General Community Use' and remaining areas of Bigge Park as 'Park', including landscaped and grassed area as these encourage and facilitate recreational and social pastimes and activities.