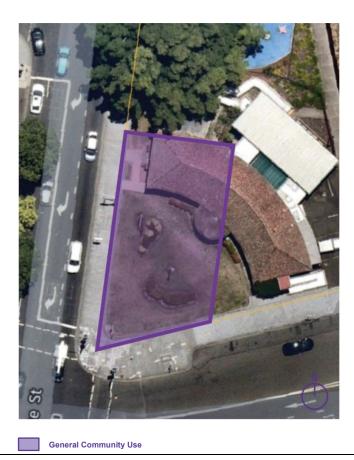

|                    | 2                                                                   |
|--------------------|---------------------------------------------------------------------|
| Reserve/Dedication | Reserve No: 100159                                                  |
|                    | Name: Former Court House, Liverpool                                 |
| Purpose(s)         | Community Purposes / Preservation of Historical Sites and Buildings |
| Categorisation     | General Community Use<br>Areas of Cultural Significance             |

The entire reserve has been placed on the NSW State Heritage register due to the former courthouse improvements being located, which supports the 'Areas of Cultural Significance' category.

It is proposed to encourage to use of part of the land for future needs of the local community by precinct in the future which supports the 'General Community Use' category.