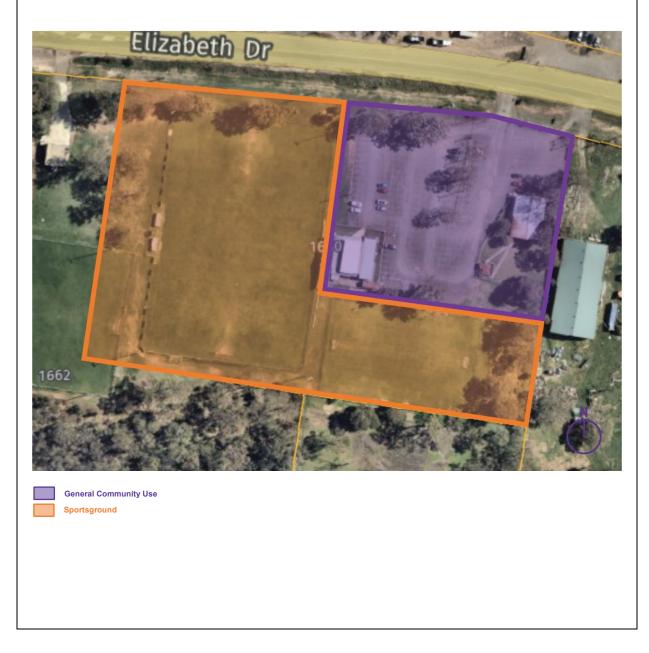

| Reserve/Dedication                  | 18                                     |
|-------------------------------------|----------------------------------------|
|                                     | Reserve No: 65169                      |
|                                     | Name: Bill Anderson Park, Kemp's Creek |
| Purpose(s)                          | Public Recreation                      |
| Categorisation                      | General Community Use<br>Sportsground  |
| luctification for accimped actoromy |                                        |

'General Community Use' applies to the Kemps Creek Community Hall building.

**'Sportsground'** applies to the sports fields, amenities buildings and car park used by Kemps Creek United Soccer Club.

| Reserve/Dedication | 19                                                                |
|--------------------|-------------------------------------------------------------------|
|                    | Reserve No: 73163                                                 |
|                    | Name: Hoxton Park Reserve, Liverpool                              |
| Purpose(s)         | Public Recreation                                                 |
| Categorisation     | General Community Use<br>Sportsground<br>Natural Areas (Bushland) |