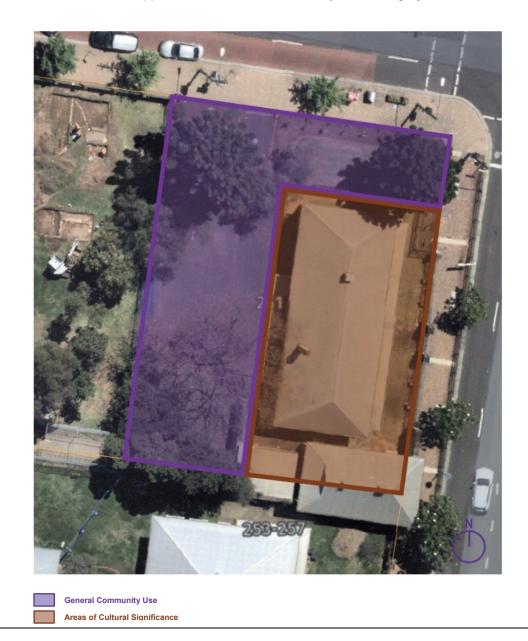

General Community Use

| Reserve/Dedication | 9                                      |
|--------------------|----------------------------------------|
|                    | Reserve No: 1032408                    |
|                    | Name: Liverpool Apex Park, Liverpool   |
| Purpose(s)         | Park                                   |
| Categorisation     | Park<br>Areas of Cultural Significance |

This reserve is Apex Park which contains gardens plus fixtures such as gazebos, seats and play equipment these encourage and facilitate recreational and social pastimes and activities. The site now known as Apex Park was used as a burial ground during two distinct periods and as such **'Area of Cultural Significance'** is applied to areas of the **'Park'** including the developed the Aboriginal garden area and steamroller.