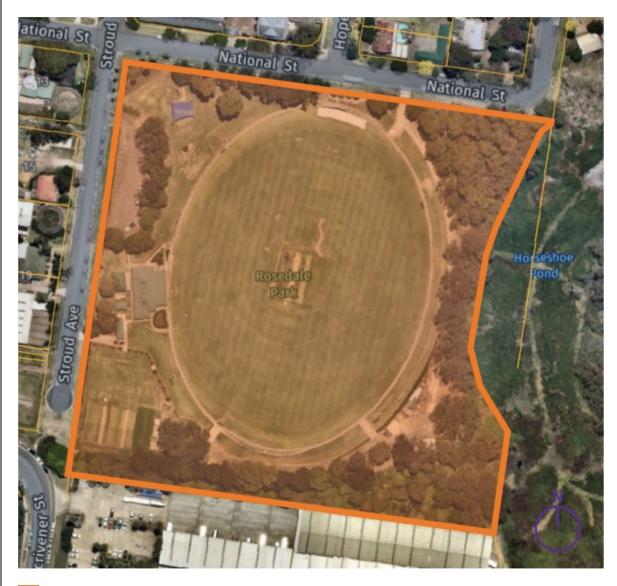

| Reserve/Dedication                   | 20                                |
|--------------------------------------|-----------------------------------|
|                                      | Reserve No: 83010                 |
|                                      | Name: Rosedale Park, Warwick Farm |
| Purpose(s)                           | Public Recreation                 |
| Categorisation                       | Sportsground                      |
| Justification for assigned category: |                                   |

Rosedale Oval - '**Sportsground**' applies to the oval and cricket nets, as well as amenities buildings, grandstand and car park which support the sportsground use.

Sportsground

| Reserve/Dedication | 21                                               |
|--------------------|--------------------------------------------------|
|                    | Reserve No: 73165                                |
|                    | Name: Craik Park, Austral                        |
| Purpose(s)         | Public Recreation / Showground                   |
| Categorisation     | Park<br>Sportsground<br>Natural Areas (Bushland) |
|                    |                                                  |