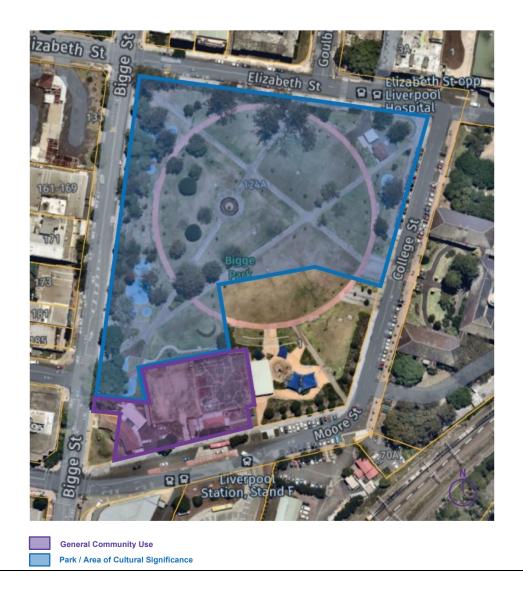

'Natural Areas (watercourse)' applying to creek bed.

'General Community Use' applying to community events held within this reserve.

| Reserve/Dedication | 16                                                             |
|--------------------|----------------------------------------------------------------|
|                    | Reserve No: 500309                                             |
|                    | Name: Bigge Park, Liverpool                                    |
| Purpose(s)         | Public Recreation                                              |
| Categorisation     | Park<br>General Community Use<br>Area of Cultural Significance |

'General Community Use' applying to community events areas.

**'Park'** applies to majority of this reserve consisting of sealed walkways, lawn areas and trees, as well as building structures used for commercial and community leases.

**'Area of Cultural Significance'** For the purpose of this document, the site has been dually categorised as Park and Area of Cultural Significance.

| Reserve/Dedication                  | 17                                 |
|-------------------------------------|------------------------------------|
|                                     | Reserve No: 61635                  |
|                                     | Name: Childs Park, Chipping Norton |
| Purpose(s)                          | Public Recreation                  |
| Categorisation                      | Sportsground                       |
| Justification for assigned category |                                    |