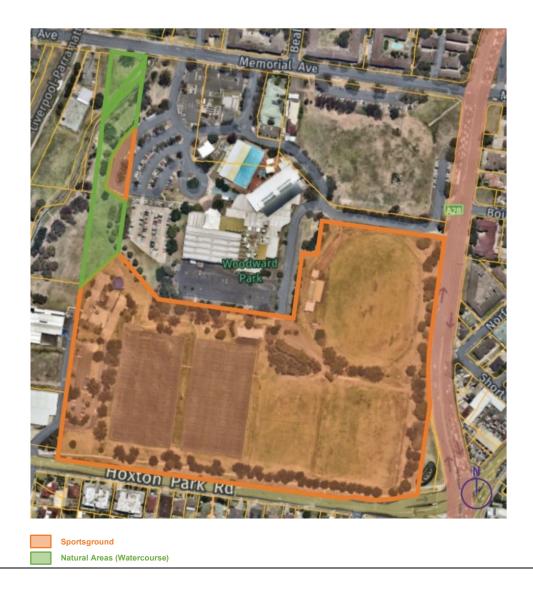

| Reserve/Dedication | 15                                                                   |
|--------------------|----------------------------------------------------------------------|
|                    | Reserve No: 500304                                                   |
|                    | Name: Woodward Park / Hillier Oval, Liverpool                        |
| Purpose(s)         | Public Recreation                                                    |
| Categorisation     | General Community Use<br>Sportsground<br>Natural Areas (Watercourse) |

**'Sportsground'** applying to area occupied by Hiller Oval, Woodward Park netball courts and the adjacent grass playing fields, as well as car parks and building amenities and grandstand which support the use of the sports facilities.

'Natural Areas (watercourse)' applying to creek bed.

'General Community Use' applying to community events held within this reserve.

| Reserve/Dedication | 16                                                             |
|--------------------|----------------------------------------------------------------|
|                    | Reserve No: 500309                                             |
|                    | Name: Bigge Park, Liverpool                                    |
| Purpose(s)         | Public Recreation                                              |
| Categorisation     | Park<br>General Community Use<br>Area of Cultural Significance |