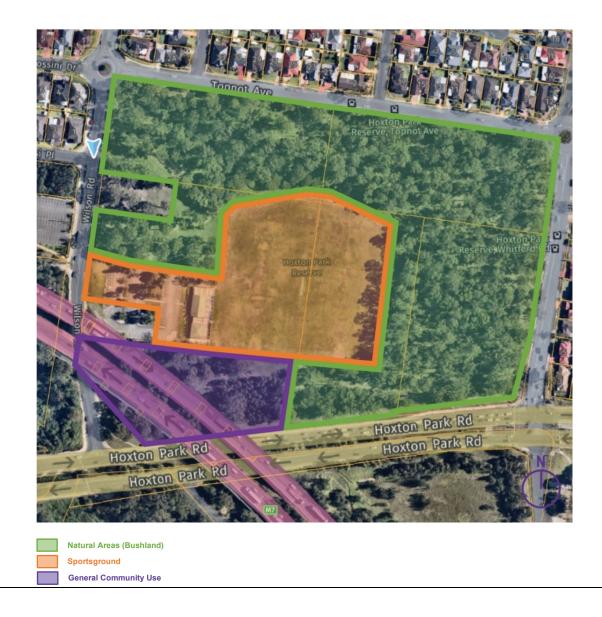

'General Community Use' applies to the Kemps Creek Community Hall building.

**'Sportsground'** applies to the sports fields, amenities buildings and car park used by Kemps Creek United Soccer Club.

| Reserve/Dedication | 19                                                                |
|--------------------|-------------------------------------------------------------------|
|                    | Reserve No: 73163                                                 |
|                    | Name: Hoxton Park Reserve, Liverpool                              |
| Purpose(s)         | Public Recreation                                                 |
| Categorisation     | General Community Use<br>Sportsground<br>Natural Areas (Bushland) |

**'Sportsground'** applies to the sports fields, amenities buildings and car park used by Liverpool Olympic Football Club.

'General Community Use' applies to the area underneath the Freeway overpass.

'Natural area (bushland)' the vegetated areas Cumberland Plain Woodland.