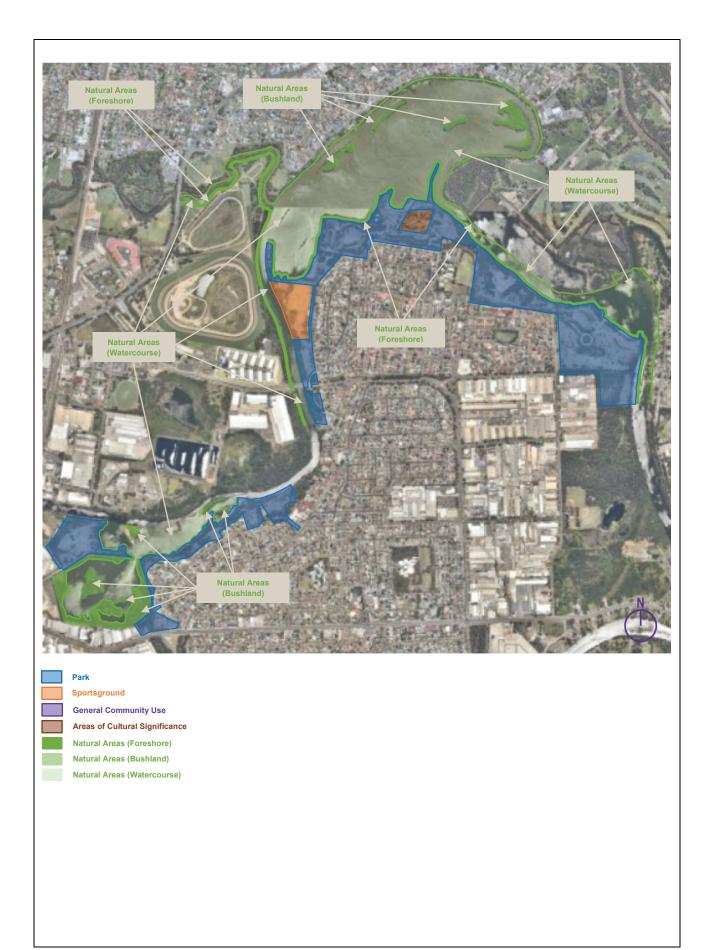

Chipping Norton Lakes is a large contiguous regional reserve that includes the significant water body of Chipping Norton Lakes and a series of existing parks along the southern bank of the river: South Park, Angle Park, Homestead Park, Black Muscat Park and Heron Park. The river foreshore open space encompasses a series of existing parklands, wetlands, bushlands, beaches, sport fields and facilities, supporting a diverse range of cultural and recreational activities.

'Park category' is proposed to cover areas dedicated to picnics, walking and family gathering.

**'Sportsground'** category is proposed for the active areas including South Park, Riverside Park playing fields and associated facilities (seats, change rooms, storage rooms, toilets, shelters).

**'General Community Use'** category to community facilities including the Chipping Norton Boatshed and Chipping Norton Community Centre and areas of community access.

**'Natural Area (watercourse)**' includes water parts of the of this reserve covered by the Chipping Norton Lake, Moore Lake and Georges River. **'Natural area (Bushland)**' includes areas significant Cumberland Plain vegetation such as at Riverside Park and other bushland corridors. **'Natural area (Foreshore)**' includes long natural and formed lake banks that provide a transition between water and parklands.

**'Area of Cultural Significance'** includes areas of Aboriginal and European cultural heritage. The reserve is a location that represent Aboriginal people and their living culture. The Chipping Norton Homestead is listed on the State Heritage Register.