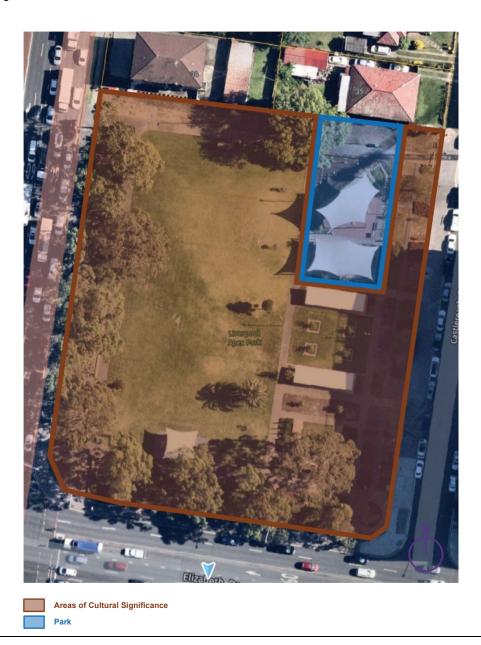

General Community Use

| Reserve/Dedication | 9                                      |
|--------------------|----------------------------------------|
|                    | Reserve No: 1032408                    |
|                    | Name: Liverpool Apex Park, Liverpool   |
| Purpose(s)         | Park                                   |
| Categorisation     | Park<br>Areas of Cultural Significance |

This reserve is Apex Park which contains gardens plus fixtures such as gazebos, seats and play equipment these encourage and facilitate recreational and social pastimes and activities. The site now known as Apex Park was used as a burial ground during two distinct periods and as such **'Area of Cultural Significance'** is applied to areas of the **'Park'** including the developed the Aboriginal garden area and steamroller.