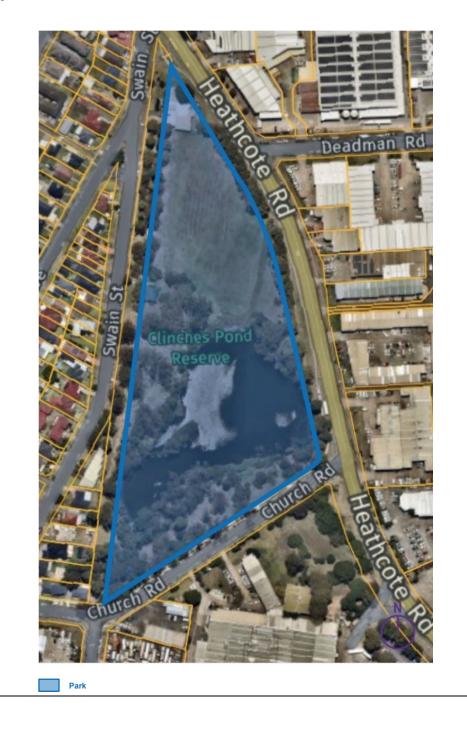

**'Park'** applying to the grassed area which includes seating in line with the category objectives to encourage and facilitate recreational, cultural, social and educational pastimes and activities.

|                                      | 11                                            |
|--------------------------------------|-----------------------------------------------|
| Reserve/Dedication                   | Reserve No: 500242                            |
|                                      | Name: Clinches Pond Reserve/Setton Recreation |
|                                      | Hall, Moorebank                               |
| Purpose(s)                           | Public Park                                   |
| Categorisation                       | Park                                          |
| Justification for assigned category: |                                               |

This reserve occupied by a triangular grassed reserve which contains Clinches Pond this supports the **'Park'** categorisation.

|                                                                                                                                                                                                                                                                                                                                                                                                                                                                                                                                                                                                                                                                                                                                                                                                                                                                                                                                                                                                                                                                                                                                                                                                                                                                                                                                                                                                                                                                                                                                                                                                                                                                                                                                                                                                                                                                                                                                                                                                                                                                                                                                | 12 & 13                                         |
|--------------------------------------------------------------------------------------------------------------------------------------------------------------------------------------------------------------------------------------------------------------------------------------------------------------------------------------------------------------------------------------------------------------------------------------------------------------------------------------------------------------------------------------------------------------------------------------------------------------------------------------------------------------------------------------------------------------------------------------------------------------------------------------------------------------------------------------------------------------------------------------------------------------------------------------------------------------------------------------------------------------------------------------------------------------------------------------------------------------------------------------------------------------------------------------------------------------------------------------------------------------------------------------------------------------------------------------------------------------------------------------------------------------------------------------------------------------------------------------------------------------------------------------------------------------------------------------------------------------------------------------------------------------------------------------------------------------------------------------------------------------------------------------------------------------------------------------------------------------------------------------------------------------------------------------------------------------------------------------------------------------------------------------------------------------------------------------------------------------------------------|-------------------------------------------------|
| Reserve/Dedication                                                                                                                                                                                                                                                                                                                                                                                                                                                                                                                                                                                                                                                                                                                                                                                                                                                                                                                                                                                                                                                                                                                                                                                                                                                                                                                                                                                                                                                                                                                                                                                                                                                                                                                                                                                                                                                                                                                                                                                                                                                                                                             | Reserve No: 500297 & 700026                     |
|                                                                                                                                                                                                                                                                                                                                                                                                                                                                                                                                                                                                                                                                                                                                                                                                                                                                                                                                                                                                                                                                                                                                                                                                                                                                                                                                                                                                                                                                                                                                                                                                                                                                                                                                                                                                                                                                                                                                                                                                                                                                                                                                | Name: Liverpool Pioneers' Memorial Park,        |
|                                                                                                                                                                                                                                                                                                                                                                                                                                                                                                                                                                                                                                                                                                                                                                                                                                                                                                                                                                                                                                                                                                                                                                                                                                                                                                                                                                                                                                                                                                                                                                                                                                                                                                                                                                                                                                                                                                                                                                                                                                                                                                                                | Liverpool/Warwick Farm & Old Liverpool Cemetery |
| Purpose(s)                                                                                                                                                                                                                                                                                                                                                                                                                                                                                                                                                                                                                                                                                                                                                                                                                                                                                                                                                                                                                                                                                                                                                                                                                                                                                                                                                                                                                                                                                                                                                                                                                                                                                                                                                                                                                                                                                                                                                                                                                                                                                                                     | Public Park                                     |
| Categorisation                                                                                                                                                                                                                                                                                                                                                                                                                                                                                                                                                                                                                                                                                                                                                                                                                                                                                                                                                                                                                                                                                                                                                                                                                                                                                                                                                                                                                                                                                                                                                                                                                                                                                                                                                                                                                                                                                                                                                                                                                                                                                                                 | Park<br>Areas of Cultural Significance          |
| hand the set of the se |                                                 |