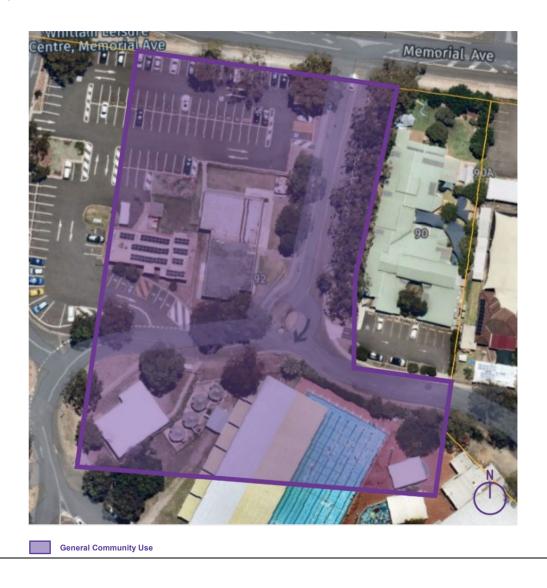

|                                     | 3                                          |
|-------------------------------------|--------------------------------------------|
| Reserve/Dedication                  | Reserve No: 100094                         |
|                                     | Name: Brass Band & Pipe Band Hall/Meals on |
|                                     | Wheels, Liverpool                          |
| Purpose(s)                          | Community Purposes / Public Recreation     |
| Categorisation                      | General Community Use                      |
| Justification for assigned category |                                            |

This reserve forms part of Woodward Park and contains parking and buildings utilised by the community including Meals on Wheels and the Liverpool Pipe Band this supports the 'General Community Use' categorisation.

The reserve also includes a portion of the Whitlam Leisure Centre regional swimming pool/gym complex which aligns closest to 'General Community Use' these most closely align with the category objectives encompassing use as facilities to meet the current needs of the local community and of the wider public.