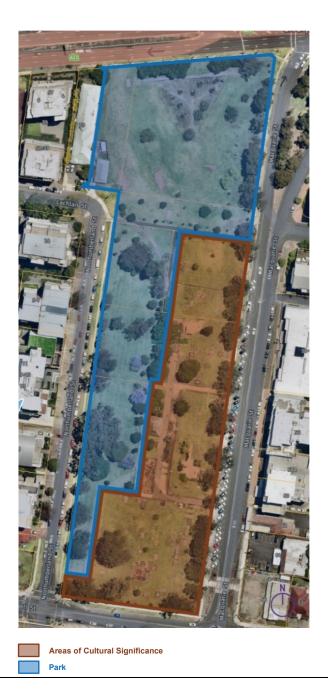

General Community Use

| Reserve/Dedication | 9                                      |
|--------------------|----------------------------------------|
|                    | Reserve No: 1032408                    |
|                    | Name: Liverpool Apex Park, Liverpool   |
| Purpose(s)         | Park                                   |
| Categorisation     | Park<br>Areas of Cultural Significance |

This reserve is Apex Park which contains gardens plus fixtures such as gazebos, seats and play equipment these encourage and facilitate recreational and social pastimes and activities. The site now known as Apex Park was used as a burial ground during two distinct periods and as such **'Area of Cultural Significance'** is applied to areas of the **'Park'** including the developed the Aboriginal garden area and steamroller.