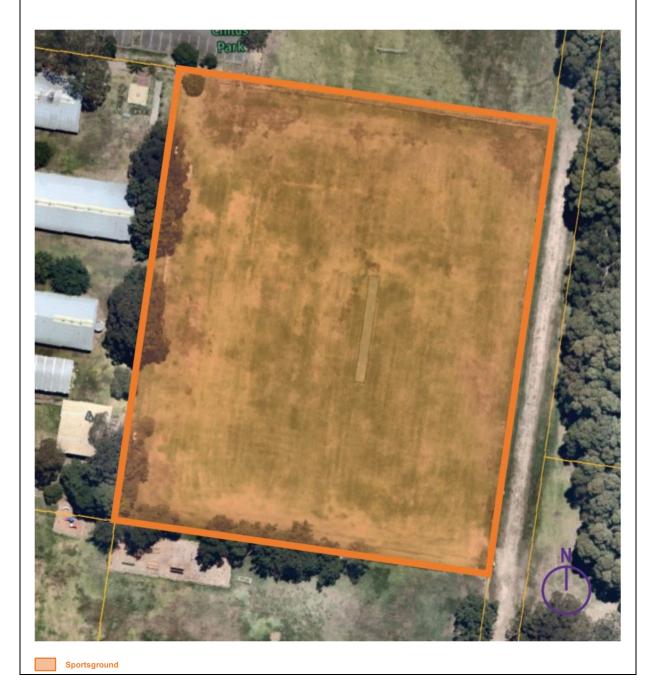

**'Sportsground'** applies to the entire reserve The Western part includes Childs Park playing field and associated facilities and car park in the north of the reserve as these most closely align with the category objectives encompassing use for organised and informal sporting activities and games.