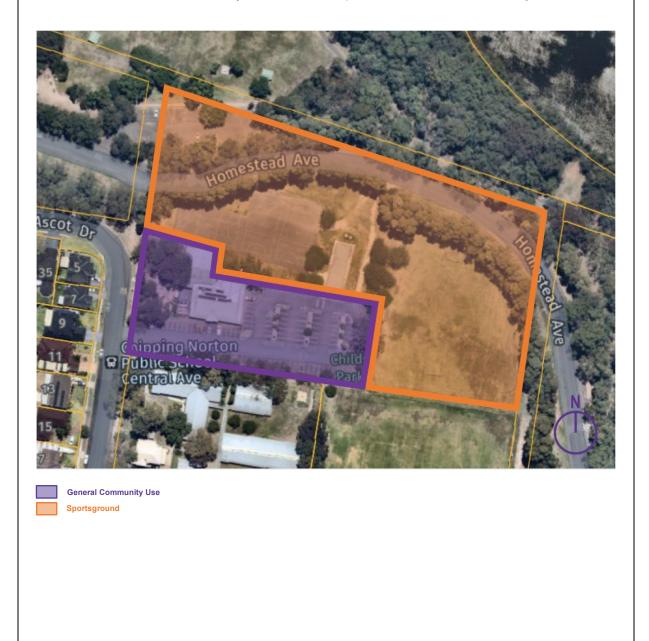

|                                     | 4                                       |
|-------------------------------------|-----------------------------------------|
| Reserve/Dedication                  | Reserve No: 100230                      |
|                                     | Name: Chipping Norton Community Centre, |
|                                     | Chipping Norton                         |
| Purpose(s)                          | Community Purposes / Public Recreation  |
| Categorisation                      | General Community Use Sportsground      |
| Justification for assigned category |                                         |

The Reserve includes the Chipping Norton Community Centre with the community centre and carparking most closely align with the category objectives encompassing use as facilities to meet the current needs of the local community and of the wider public as 'General Community Use'.