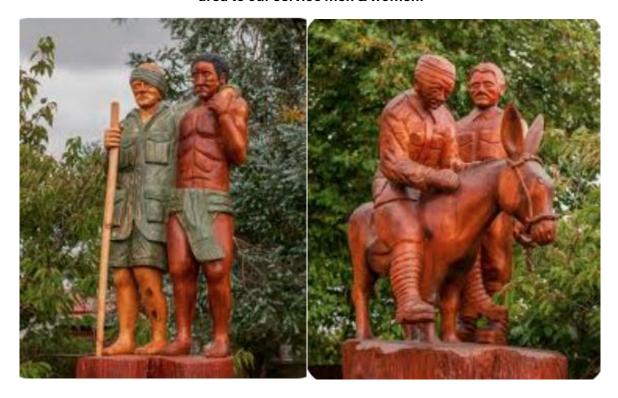

## Park signage for entrance of Lt Cantello Reserve

Fairy House to be installed at Harris Creek Reserve to provide a magical space for kids to enjoys for years to come

Anzac-themed structure to be installed nearby to commemorate the history and connection of the local area to our service men & women.