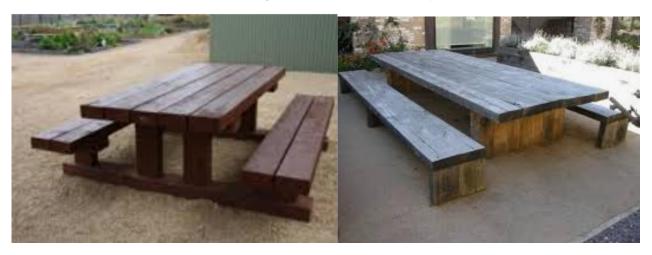

## **Examples of repurposing options**

Park bench, to be installed nearby.

Park furniture such as table setting for residents to enjoy a picnic with family & friends.

Street furniture, to be installed in local surrounds