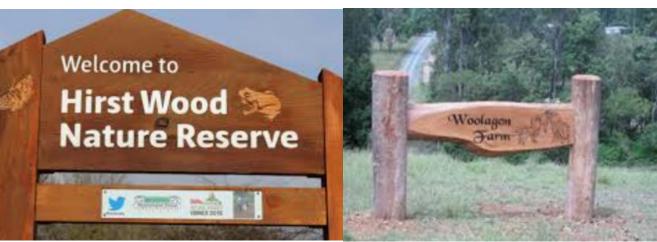

## Park signage for entrance of Lt Cantello Reserve

Fairy House to be installed at Harris Creek Reserve to provide a magical space for kids to enjoys for years to come

Anzac-themed structure to be installed nearby to commemorate the history and connection of the local area to our service men & women.