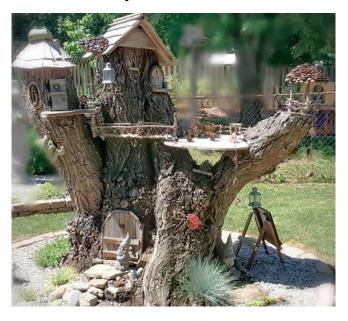

## Park signage for entrance of Lt Cantello Reserve

Fairy House to be installed at Harris Creek Reserve to provide a magical space for kids to enjoys for years to come

Anzac-themed structure to be installed nearby to commemorate the history and connection of the local area to our service men & women.