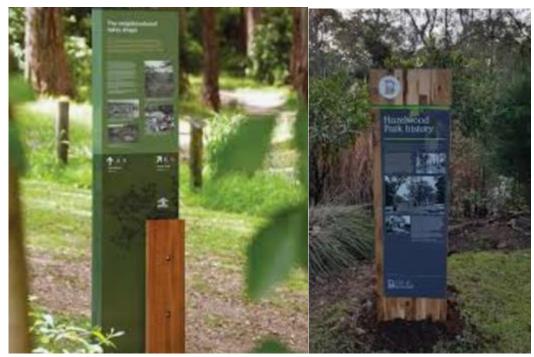

## Park signage for entrance of Lt Cantello Reserve

Fairy House to be installed at Harris Creek Reserve to provide a magical space for kids to enjoys for years to come

Anzac-themed structure to be installed nearby to commemorate the history and connection of the local area to our service men & women.