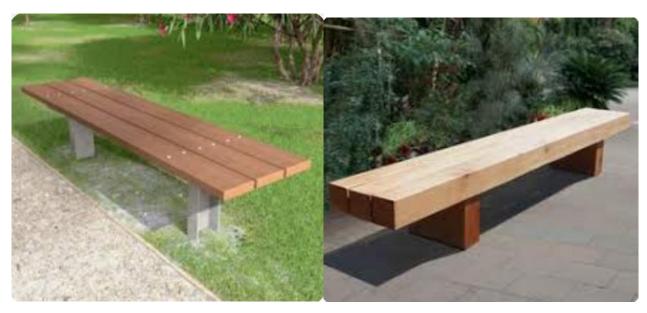

## **Examples of repurposing options**

Park bench, to be installed nearby.

Park furniture such as table setting for residents to enjoy a picnic with family & friends.

Street furniture, to be installed in local surrounds